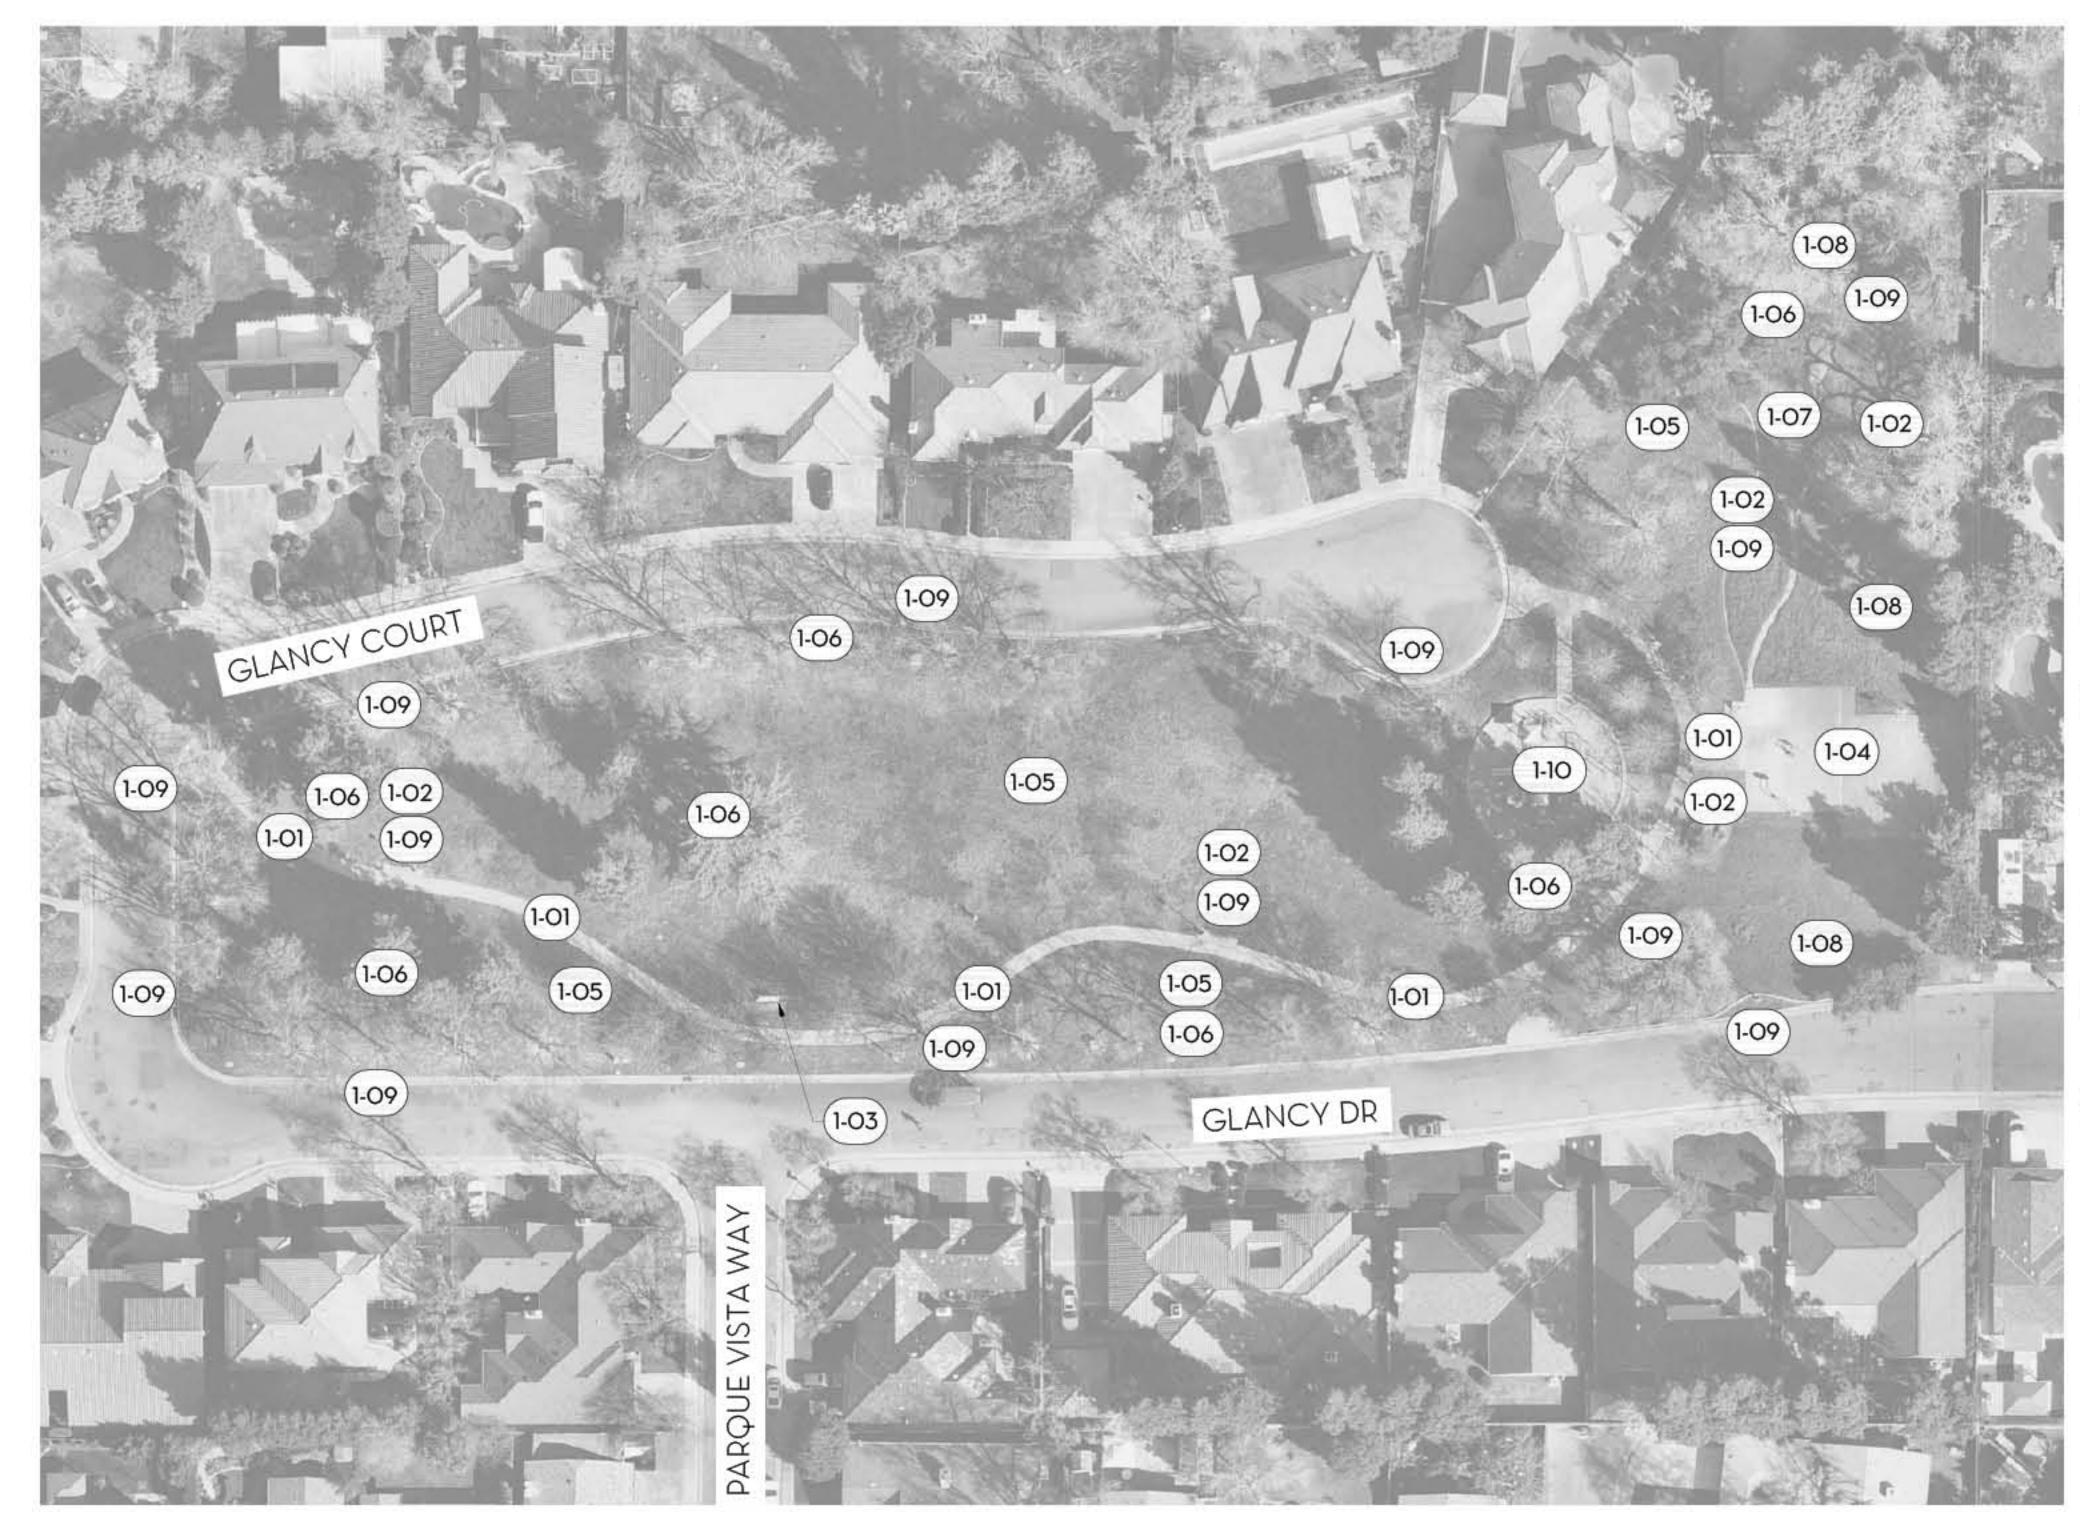

### EXISTING CONDITIONS

### LAYOUT KEYNOTES

CODE DESCRIPTION

#### 1 GENERAL KEYNOTES

- (1-01) (E) PEDESTRIAN PAVEMENT
- (1-O2) (E) BENCH W/ BACK (5 TOTAL)
- (1-03) (E) MONUMENT SIGNAGE
- (E) BASKETBALL: HALF COURTS
- (1-05) (E) LAWN AREA
- (1-06) (E) MATURE TREES
- (1-07) (E) CONCRETE MOWBAND
- 1-08 (E) OPEN SPACE
- (1-09) (E) LIGHT POST
- 1-10 (E) PLAY EQUIPMENT