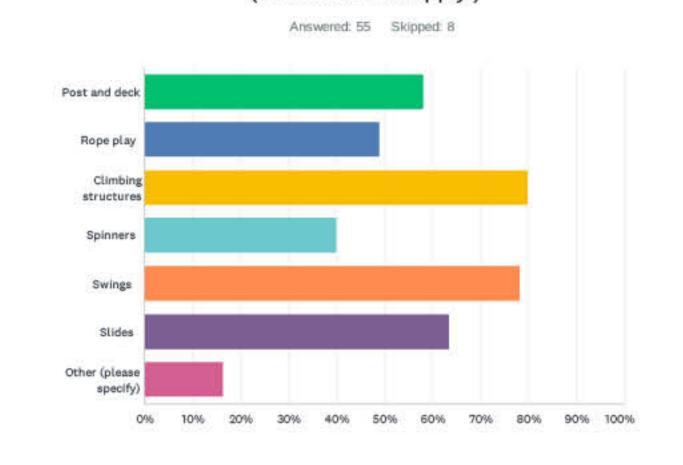

### SURVEY SUMMARY - PLAY AREA

- -About 60% think shade and more age-appropriate equipment are improvements the park could benefit from
- Over 80% of people would like to see a natural and earthy color scheme and a nature theme for the play equipment
- About 80% would like to see climbing structures and swings implemented into the playground redesign with typical post and deck and rope play closely behind

### Q19 What play elements would you like to see in the playground redesign? (Select all that apply.)

| ANSWER CHOICES                |                                                                                                                                                                                                                                                                                            | RESPONSES         |                   |  |  |
|-------------------------------|--------------------------------------------------------------------------------------------------------------------------------------------------------------------------------------------------------------------------------------------------------------------------------------------|-------------------|-------------------|--|--|
| Post and deck                 |                                                                                                                                                                                                                                                                                            | 58.18%            | 32                |  |  |
| Rope play                     |                                                                                                                                                                                                                                                                                            | 49.09%            | 27                |  |  |
| Climbing structures           |                                                                                                                                                                                                                                                                                            | 80.00%            | 44                |  |  |
| Spinners                      |                                                                                                                                                                                                                                                                                            | 40.00%            | 22                |  |  |
| Swings                        |                                                                                                                                                                                                                                                                                            | 78.18%            | 43                |  |  |
| Slides                        |                                                                                                                                                                                                                                                                                            | 63.64%            | 35                |  |  |
| Other (please specify) 16.36% |                                                                                                                                                                                                                                                                                            | 16.36%            | 9                 |  |  |
| Total Re                      | espondents: 55                                                                                                                                                                                                                                                                             |                   |                   |  |  |
| #                             | OTHER (PLEASE SPECIFY)                                                                                                                                                                                                                                                                     |                   | DATE              |  |  |
| 1                             | Simple and nice survey :p                                                                                                                                                                                                                                                                  |                   | 9/9/2024 9:47 AM  |  |  |
| 2                             | Monkey bars                                                                                                                                                                                                                                                                                | 9/5/2024 3:14 PM  |                   |  |  |
| 3                             | No sprinklers on the slides                                                                                                                                                                                                                                                                | 9/4/2024 10:17 AM |                   |  |  |
| 4                             | Adult type exercise like pull ups or other stations                                                                                                                                                                                                                                        | 9/2/2024 1:22 PM  |                   |  |  |
| 5                             | I believe that several of the new playgrounds that have been built at the Carmichael parks and rec parks are not as fun as the old ones. I am 29 years old. I teach PE and have been a nanny where I take kids to a different park each day. The crazy climbing designs do not appeal to a |                   | 9/1/2024 9:51 PM  |  |  |
|                               | wide age range. I hope the playgrounds that are picked for the upcoming parks are not all<br>based around climbing.                                                                                                                                                                        |                   |                   |  |  |
| 6                             | I would also like to see the dogs on leash ordinance enforced.                                                                                                                                                                                                                             | 8/31/2024 4:39 PM |                   |  |  |
| 7                             | Water                                                                                                                                                                                                                                                                                      | 8/30/2024 7:16 PM |                   |  |  |
| 8                             | Bathroom                                                                                                                                                                                                                                                                                   | 8/29/2024 4:14 PM |                   |  |  |
| 9                             | Creativity- like McKinley park. Love all the ways to play there                                                                                                                                                                                                                            |                   | B/29/2024 4:07 PM |  |  |