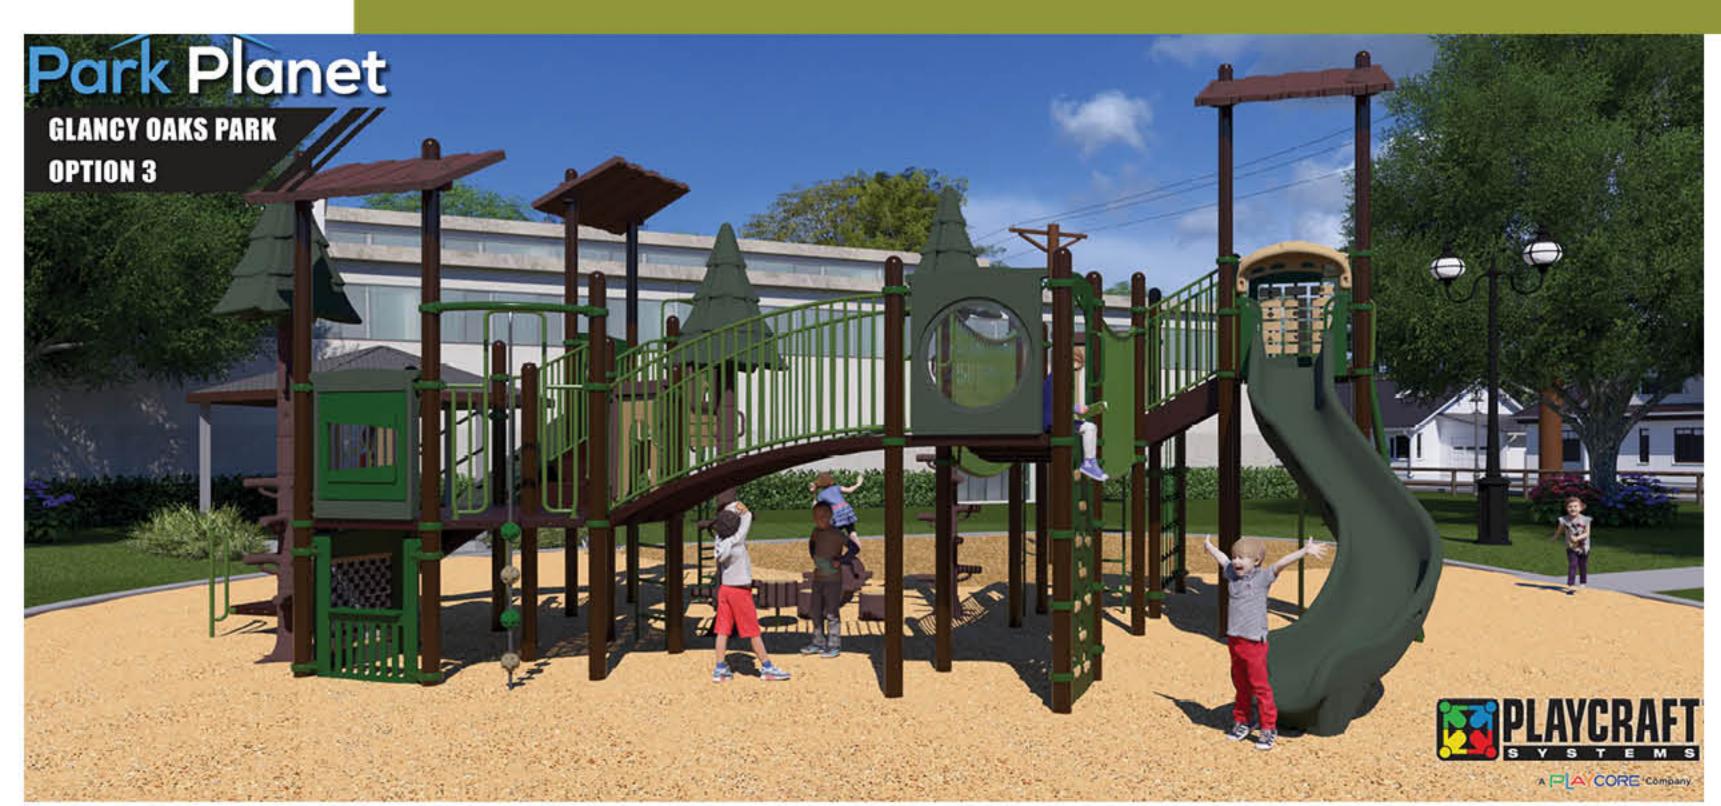

| Walking path, tennis court                         |           | 8/29/2024 9:44 AM |  |  |
| 9                                                             | Swing                                              |           | 8/28/2024 7:52 PM |  |  |
| 10                                                            | Modernization                                      |           | 8/28/2024 3:26 PM |  |  |



### CONCEPTPLAN



### LAYOUT KEYNOTES

- (2-O1) (N) ADA ACCESSIBLE ENTRY RAMPS
- (N) PEDESTRIAN PAVEMENT
- (2-O3) (N) 12" CONCRETE MOWBAND
- (N) SEATWALL @ PLAY AREA
- (2-O5) (N) RETAINING WALL
- (2-O6) (N) PLANTING AREA
- (2-O7) (N) PLAY EQUIPMENT
- 2-08 (N) DRINKING FOUNTAIN W/ BOTTLE FILLER & DOG BOWL
- (N) TRASH RECEPTACLE







### PARK PLANET PLAY STRUCTURE & COST ESTIMATE













#### GLANCY OAKS PARK

5292 GLANCY DRIVE, CARMICHAEL, CA 95608 COST ESTIMATE

| 11/21/ | 24                                                                                  |        |          |                        |                           |
|--------|-------------------------------------------------------------------------------------|--------|----------|------------------------|---------------------------|
| Cost   | Estimate - 50% CD'S                                                                 | OTV    | LIKET    | COST                   | TOTAL                     |
| ITEM   | ITEM DESCRIPTION                                                                    | ΨIY.   | UNIT     | COST                   | TOTAL                     |
| INDIR  | ECT COSTS