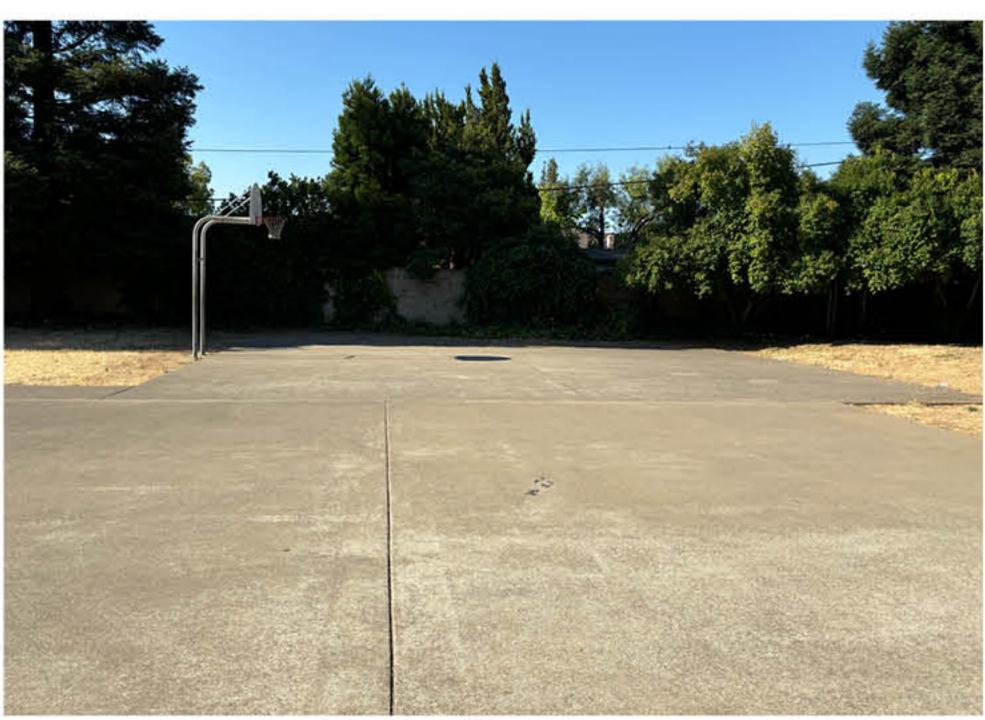

### EXISTING CONDITIONS

### EXISTING CONDITIONS

View of North Access Ramp

View of Concrete pathway looking South

View of Retaining wall along Glancy Dr. looking South

View of Existing Playground

View of Basketball Court Looking South

#### 1 GENERAL KEYNOTES

- (1-01) (E) PEDESTRIAN PAVEMENT
- (1-O2) (E) BENCH W/ BACK (5 TOTAL)
- (1-03) (E) MONUMENT SIGNAGE
- (E) BASKETBALL: HALF COURTS
- (1-05) (E) LAWN AREA
- (1-06) (E) MATURE TREES
- (1-07) (E) CONCRETE MOWBAND
- 1-08 (E) OPEN SPACE
- (1-09) (E) LIGHT POST
- 1-10 (E) PLAY EQUIPMENT