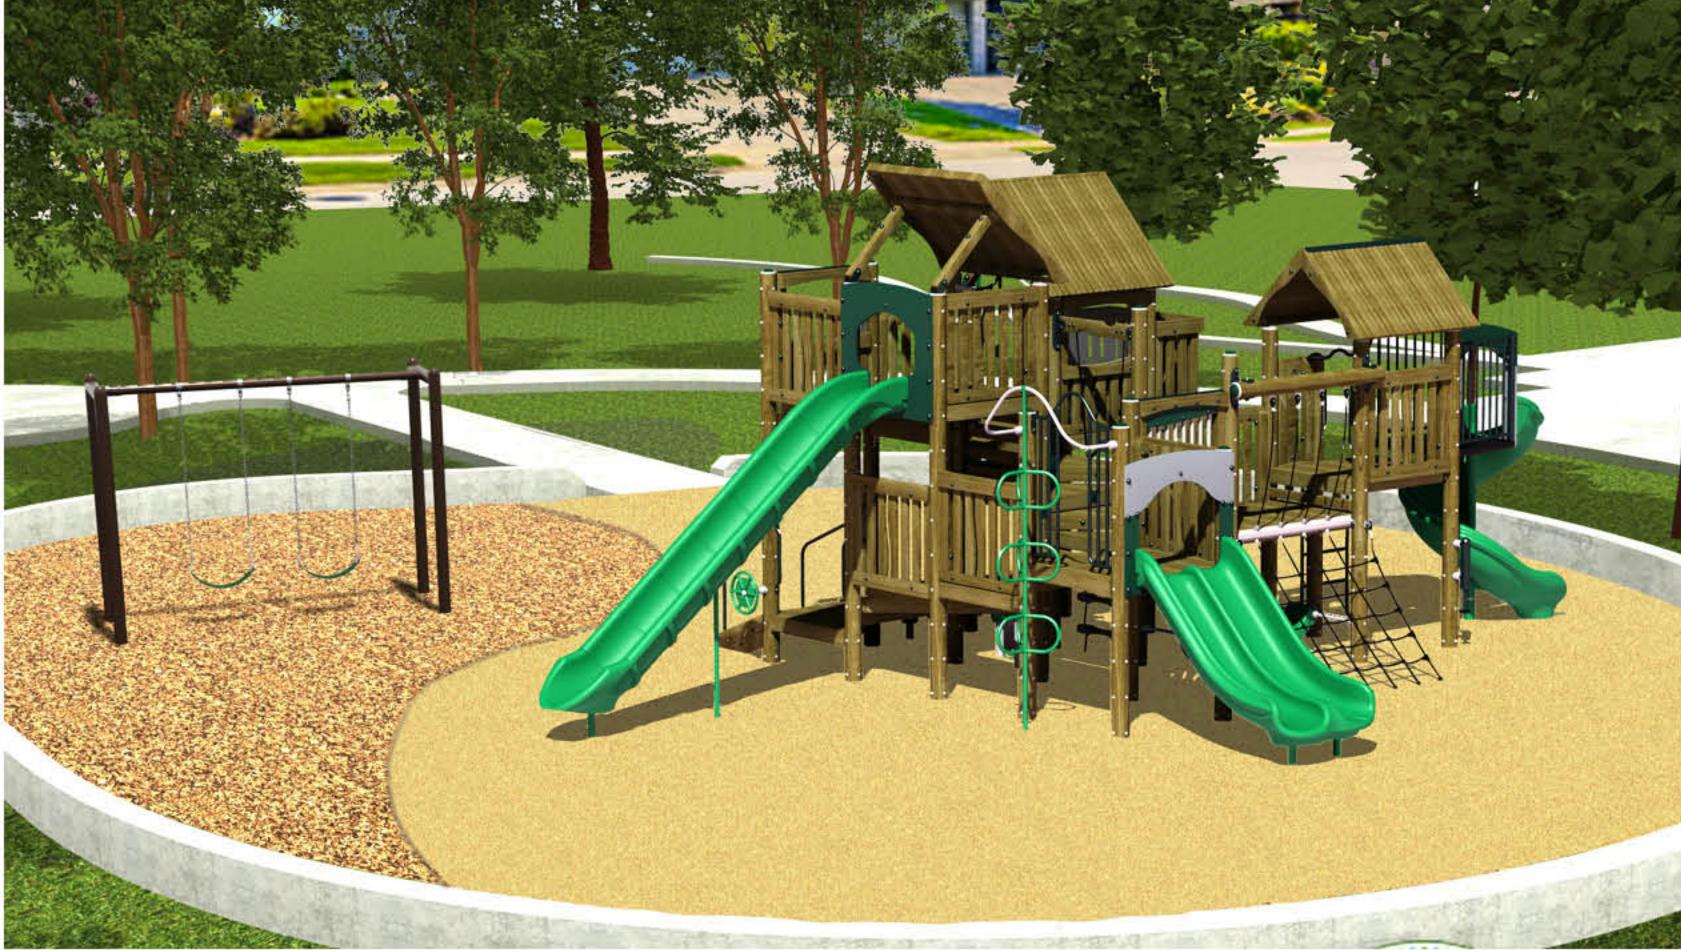

### CONCEPTPLAN

### LAYOUT KEYNOTES

- (2-O1) (N) ADA ACCESSIBLE ENTRY RAMPS
- (N) PEDESTRIAN PAVEMENT
- (2-O3) (N) 12" CONCRETE MOWBAND
- (N) SEATWALL @ PLAY AREA
- (2-O5) (N) RETAINING WALL
- (2-O6) (N) PLANTING AREA
- (2-O7) (N) PLAY EQUIPMENT
- 2-08 (N) DRINKING FOUNTAIN W/ BOTTLE FILLER & DOG BOWL
- (N) TRASH RECEPTACLE

### PARK PLANET PLAY STRUCTURE & COST ESTIMATE