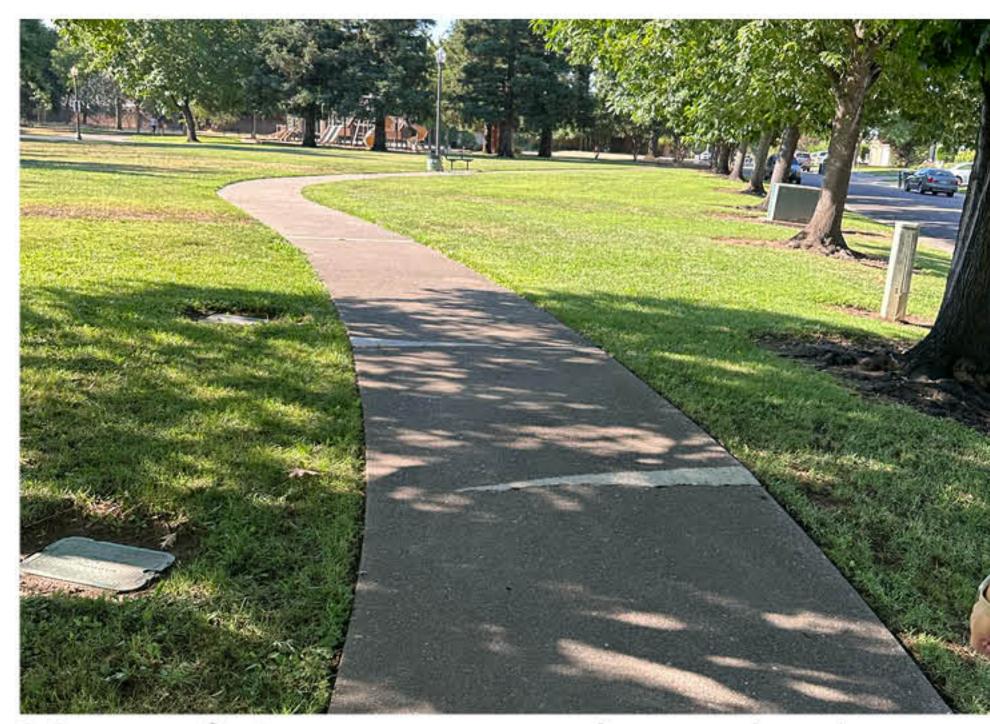

### EXISTING CONDITIONS

### EXISTING CONDITIONS

View of North Access Ramp

View of Concrete pathway looking South

View of Retaining wall along Glancy Dr. looking South

View of Existing Playground

View of Basketball Court Looking South