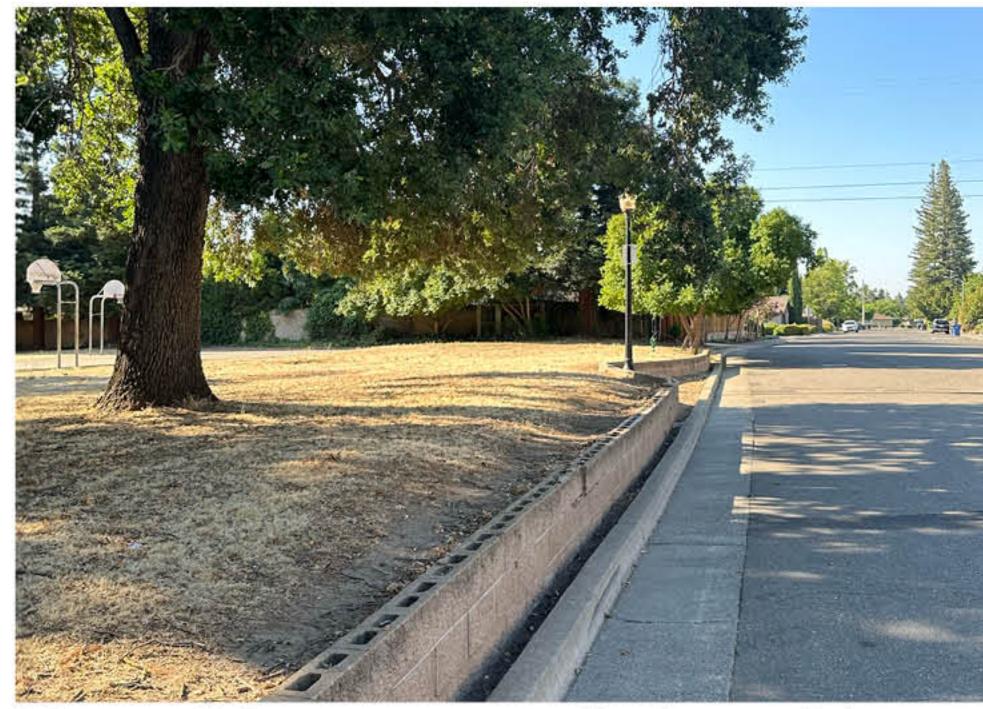

### EXISTING CONDITIONS

### EXISTING CONDITIONS

View of North Access Ramp

View of Concrete pathway looking South

View of Retaining wall along Glancy Dr. looking South

View of Existing Playground

View of Basketball Court Looking South