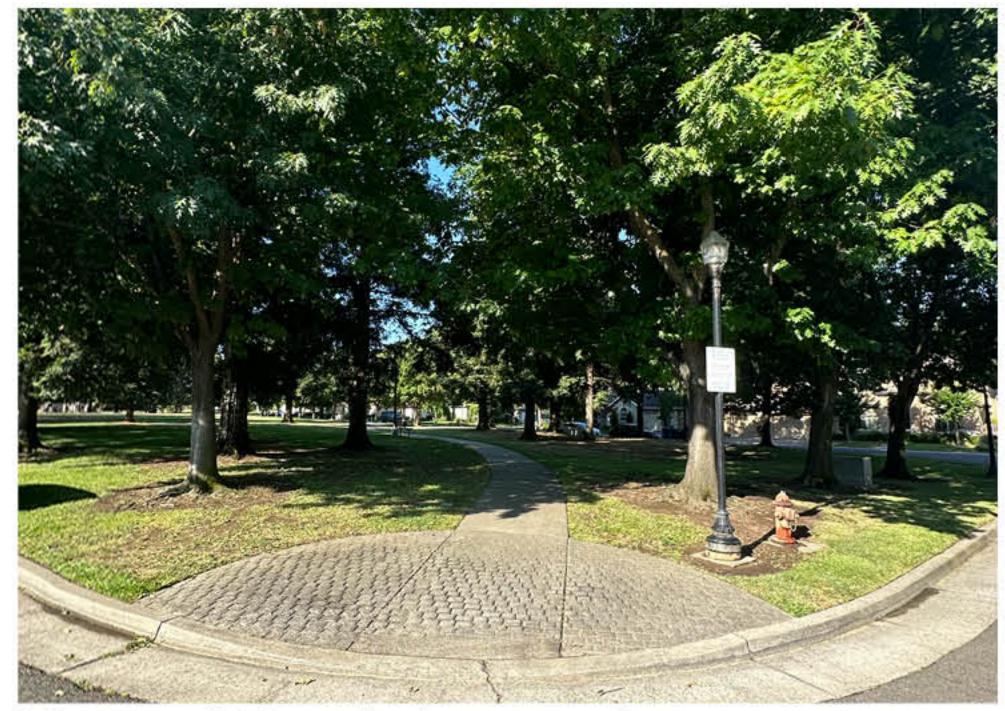

### EXISTING CONDITIONS

### EXISTING CONDITIONS

View of North Access Ramp

View of Concrete pathway looking South

View of Retaining wall along Glancy Dr. looking South

View of Existing Playground

View of Basketball Court Looking South