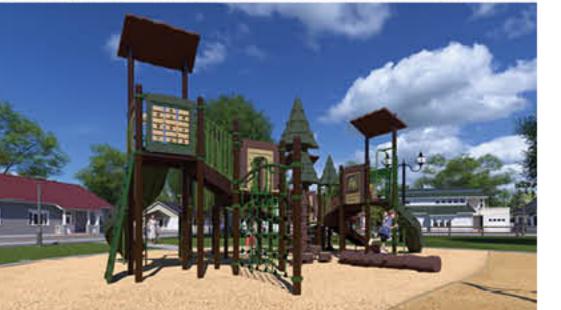

### CONCEPTPLAN

### LAYOUT KEYNOTES

- (2-O1) (N) ADA ACCESSIBLE ENTRY RAMPS
- (N) PEDESTRIAN PAVEMENT
- (2-O3) (N) 12" CONCRETE MOWBAND
- (N) SEATWALL @ PLAY AREA
- (2-O5) (N) RETAINING WALL
- (2-O6) (N) PLANTING AREA
- (2-O7) (N) PLAY EQUIPMENT
- 2-08 (N) DRINKING FOUNTAIN W/ BOTTLE FILLER & DOG BOWL
- (N) TRASH RECEPTACLE

# ADVENTURE PLAY STRUCTURE & COST ESTIMATE