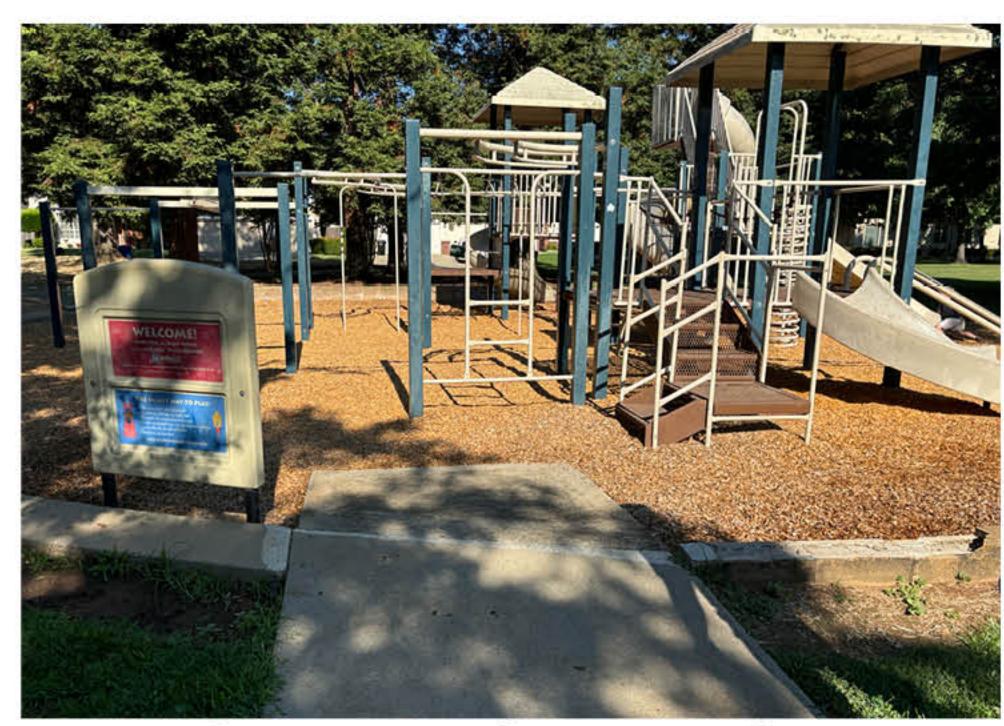

### EXISTING CONDITIONS

### EXISTING CONDITIONS

View of North Access Ramp

View of Concrete pathway looking South

View of Retaining wall along Glancy Dr. looking South

View of Existing Playground

View of Basketball Court Looking South

#### 1 GENERAL KEYNOTES

- (1-01) (E) PEDESTRIAN PAVEMENT
- (1-O2) (E) BENCH W/ BACK (5 TOTAL)
- (1-03) (E) MONUMENT SIGNAGE
- (E) BASKETBALL: HALF COURTS
- (1-05) (E) LAWN AREA
- (1-06) (E) MATURE TREES
- (1-07) (E) CONCRETE MOWBAND
- 1-08 (E) OPEN SPACE
- (1-09) (E) LIGHT POST
- 1-10 (E) PLAY EQUIPMENT