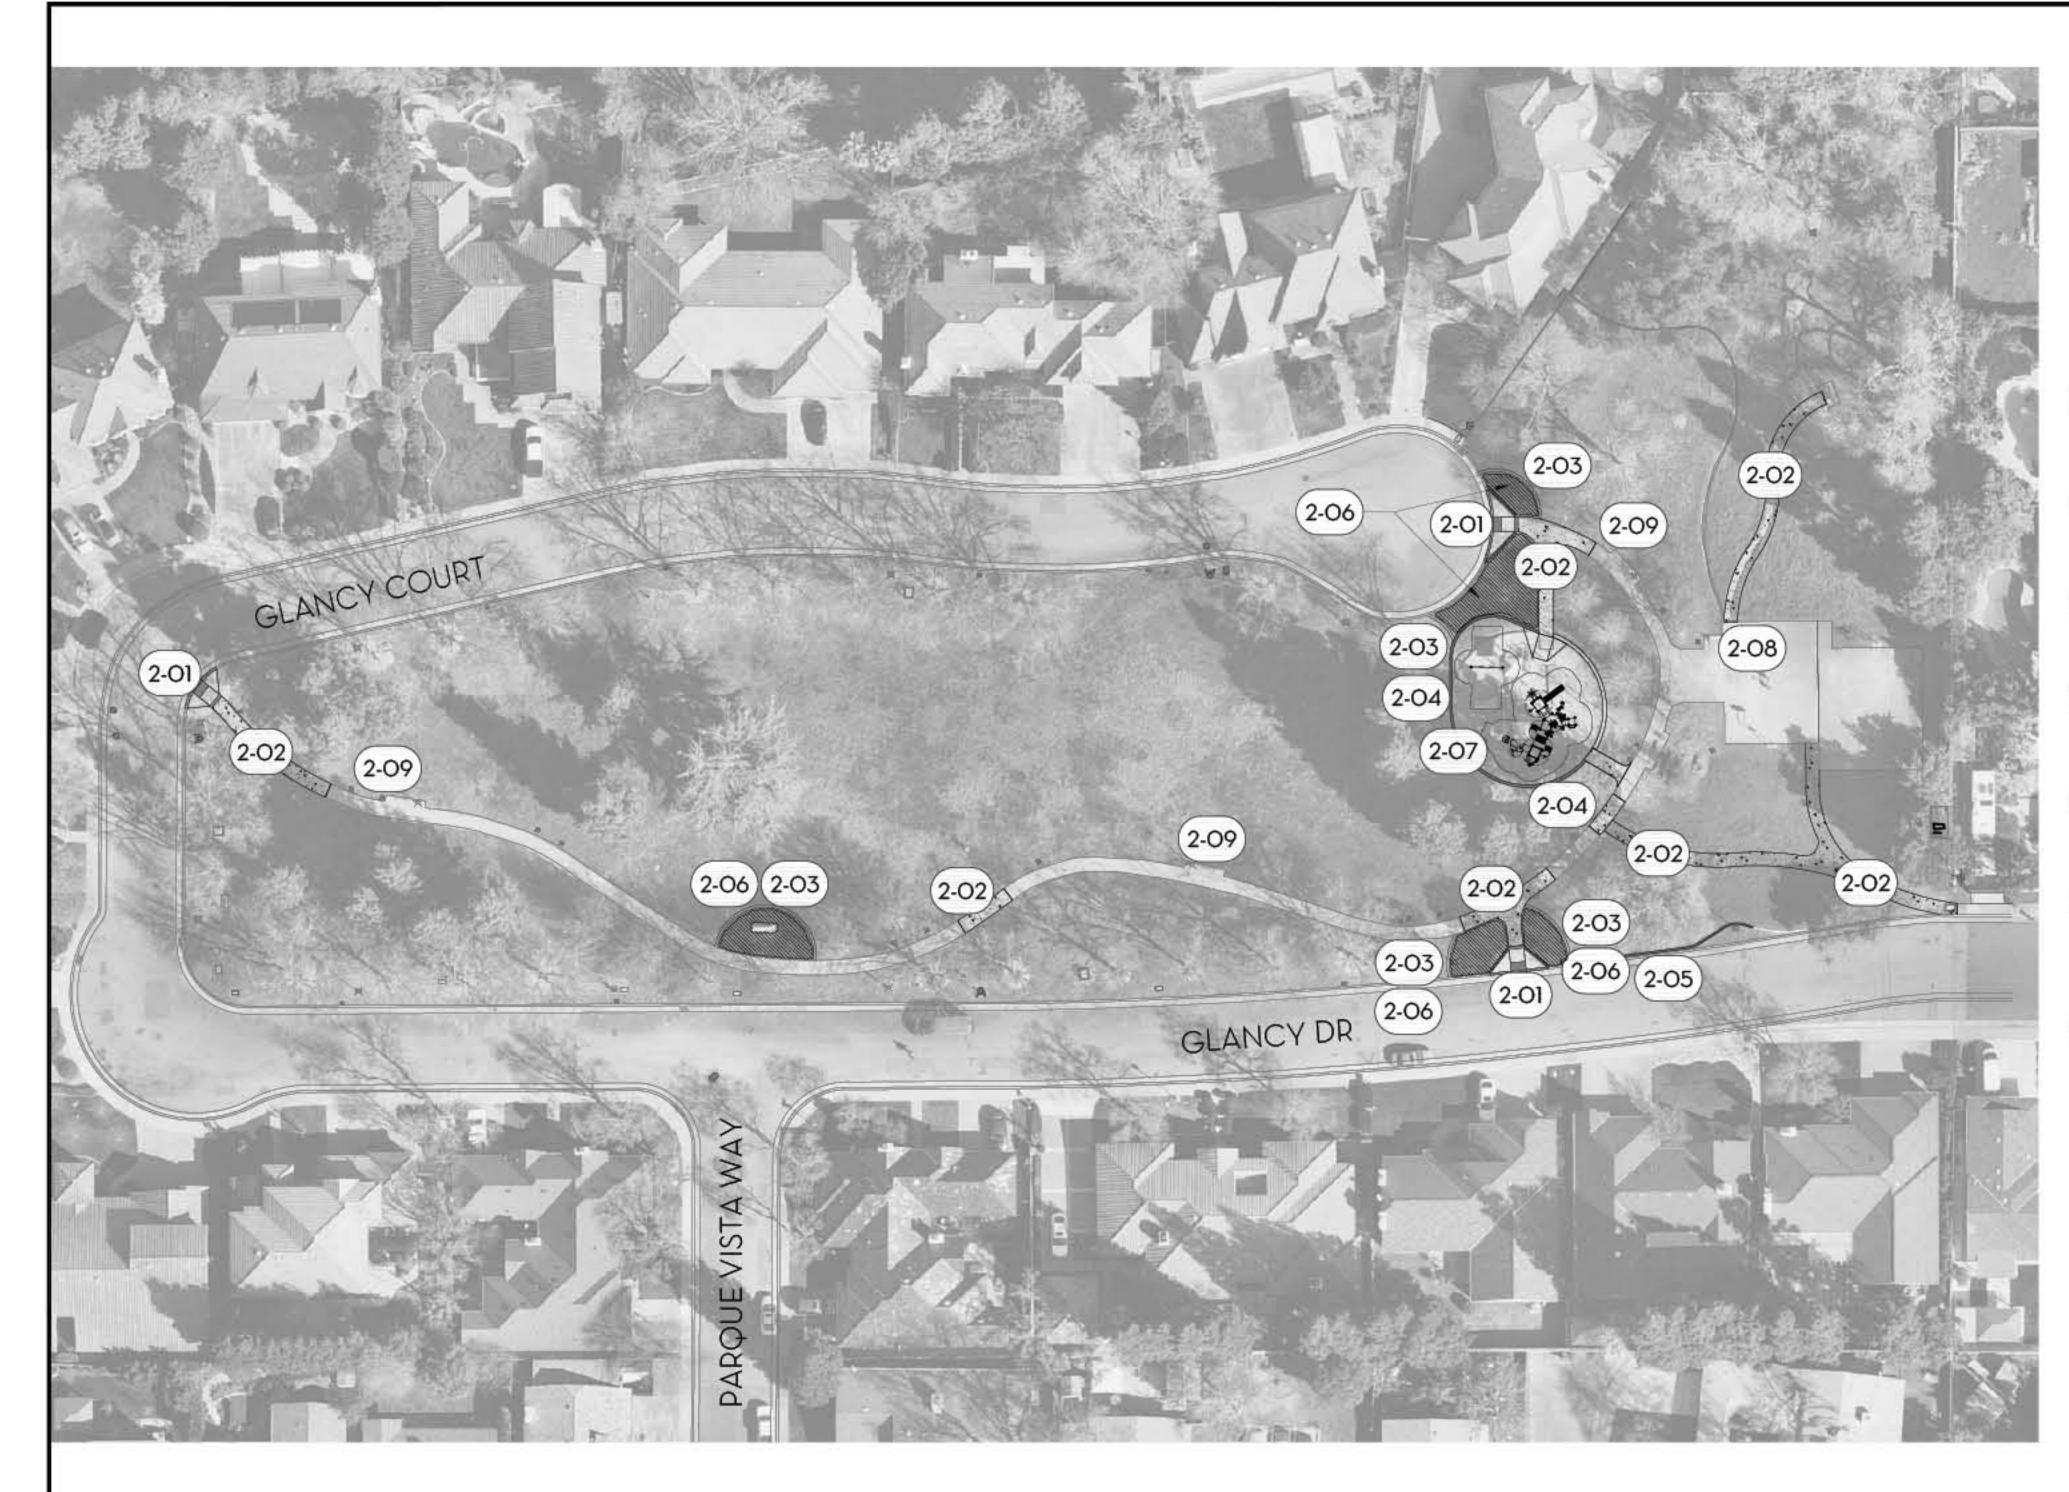

### CONCEPTPLAN

### LAYOUT KEYNOTES

- (2-O1) (N) ADA ACCESSIBLE ENTRY RAMPS
- (N) PEDESTRIAN PAVEMENT
- (2-O3) (N) 12" CONCRETE MOWBAND
- (N) SEATWALL @ PLAY AREA
- (2-O5) (N) RETAINING WALL
- (2-O6) (N) PLANTING AREA
- (2-O7) (N) PLAY EQUIPMENT
- 2-08 (N) DRINKING FOUNTAIN W/ BOTTLE FILLER & DOG BOWL
- (N) TRASH RECEPTACLE