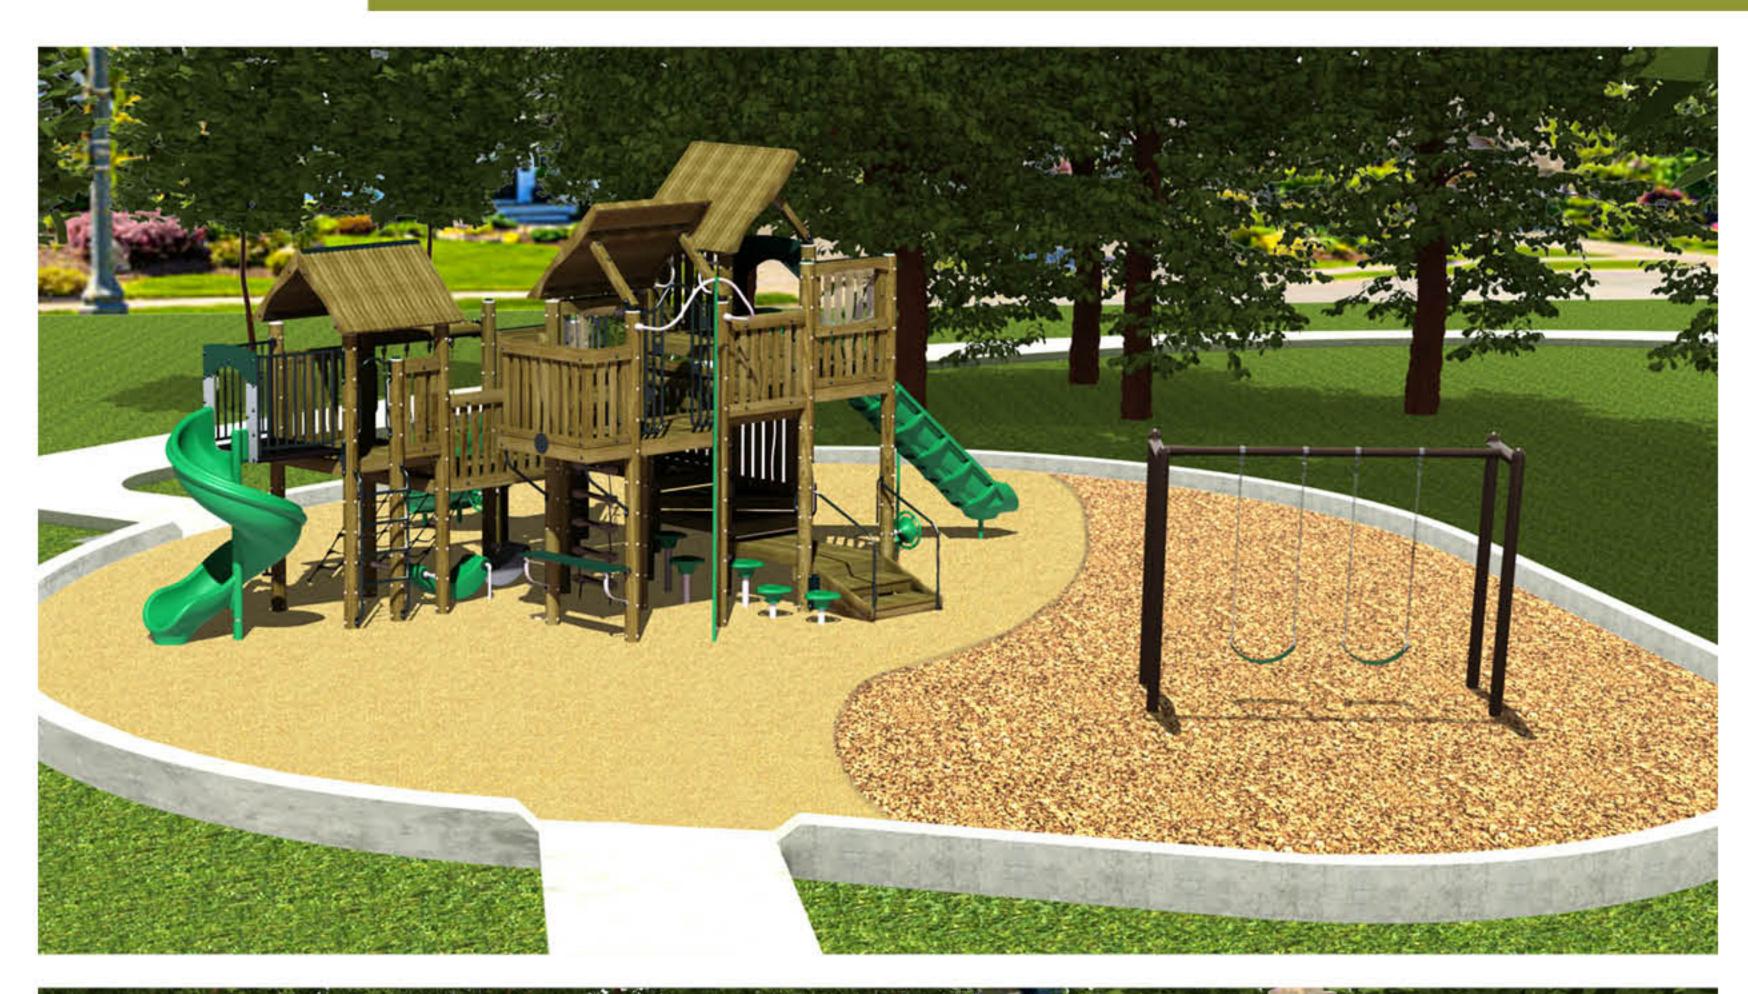

### CONCEPTPLAN

### LAYOUT KEYNOTES

- (2-O1) (N) ADA ACCESSIBLE ENTRY RAMPS
- (N) PEDESTRIAN PAVEMENT
- (2-O3) (N) 12" CONCRETE MOWBAND
- (N) SEATWALL @ PLAY AREA
- (2-O5) (N) RETAINING WALL
- (2-O6) (N) PLANTING AREA
- (2-O7) (N) PLAY EQUIPMENT
- 2-08 (N) DRINKING FOUNTAIN W/ BOTTLE FILLER & DOG BOWL
- (N) TRASH RECEPTACLE

### PARK PLANET PLAY STRUCTURE & COST ESTIMATE