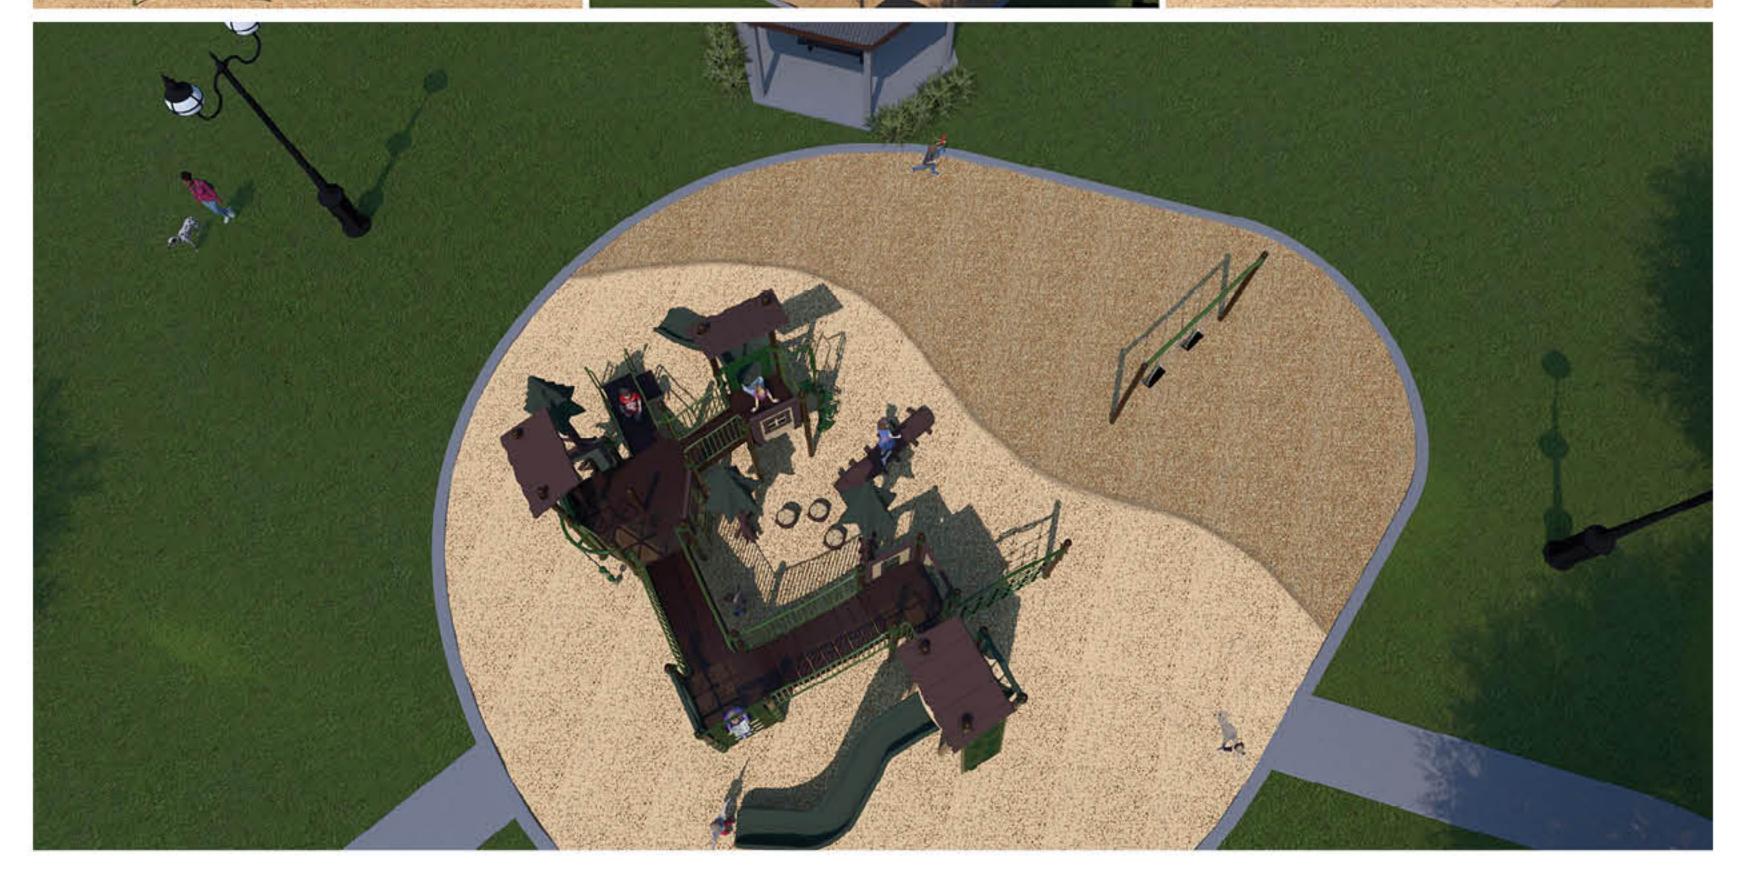

### CONCEPTPLAN

### LAYOUT KEYNOTES

- (2-O1) (N) ADA ACCESSIBLE ENTRY RAMPS
- (N) PEDESTRIAN PAVEMENT
- (2-O3) (N) 12" CONCRETE MOWBAND
- (N) SEATWALL @ PLAY AREA
- (2-O5) (N) RETAINING WALL
- (2-O6) (N) PLANTING AREA
- (2-O7) (N) PLAY EQUIPMENT
- 2-08 (N) DRINKING FOUNTAIN W/ BOTTLE FILLER & DOG BOWL
- (N) TRASH RECEPTACLE

# ADVENTURE PLAY STRUCTURE & COST ESTIMATE