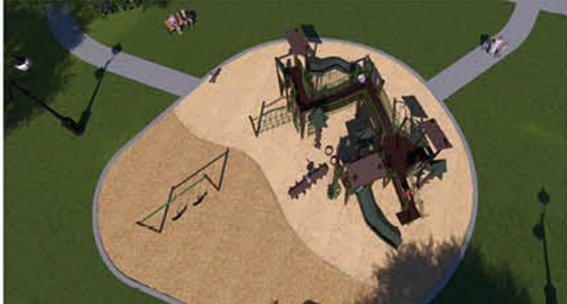

### CONCEPTPLAN

### LAYOUT KEYNOTES

- (2-O1) (N) ADA ACCESSIBLE ENTRY RAMPS
- (N) PEDESTRIAN PAVEMENT
- (2-O3) (N) 12" CONCRETE MOWBAND
- (N) SEATWALL @ PLAY AREA
- (2-O5) (N) RETAINING WALL
- (2-O6) (N) PLANTING AREA
- (2-O7) (N) PLAY EQUIPMENT
- 2-08 (N) DRINKING FOUNTAIN W/ BOTTLE FILLER & DOG BOWL
- (N) TRASH RECEPTACLE

### PARK PLANET PLAY STRUCTURE & COST ESTIMATE