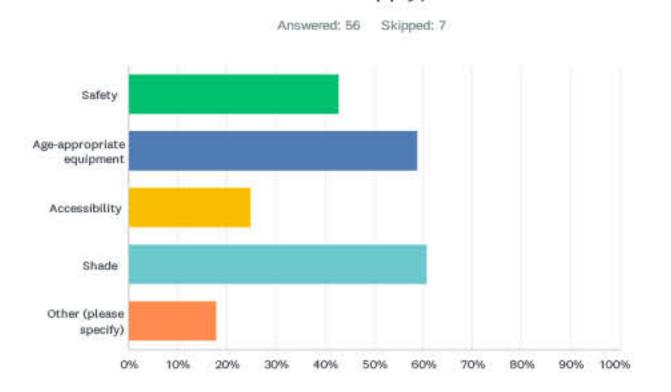

#### Q9 Could the current playground benefit from any improvements? (Select all that apply)

| ANSWER CHOICES Safety Age-appropriate equipment Accessibility |                                                    | RESPONSES |                   |  |  |
|---------------------------------------------------------------|----------------------------------------------------|-----------|-------------------|--|--|
|                                                               |                                                    | 42.86%    | 24                |  |  |
|                                                               |                                                    | 58.93%    | 33                |  |  |
|                                                               |                                                    | 25.00%    | 14                |  |  |
| Shade                                                         |                                                    | 60.71%    | 34                |  |  |
| Other (please specify)                                        |                                                    | 17.86%    | 10                |  |  |
| Total Re                                                      | espondents: 56                                     |           |                   |  |  |
| #                                                             | OTHER (PLEASE SPECIFY)                             |           | DATE              |  |  |
| 1                                                             | Splash pad                                         |           | 9/5/2024 7:15 PM  |  |  |
| 2                                                             | General refurbishment                              |           | 9/2/2024 1:22 PM  |  |  |
| 3                                                             | Upgrade to more modern and functional for all ages |           | 9/1/2024 11:35 PM |  |  |
| 4                                                             | Climbing wall                                      |           | 9/1/2024 6:33 AM  |  |  |
| 5                                                             | It's an excellent multi-use park as it is.         |           | 8/30/2024 8:07 PM |  |  |
| 6                                                             | Bathrooms                                          |           | 8/29/2024 6:39 PM |  |  |
| 7                                                             | Bathrooms                                          |           | 8/29/2024 4:07 PM |  |  |
| 8                                                             | Walking path, tennis court                         |           | 8/29/2024 9:44 AM |  |  |
| 9                                                             | Swing                                              |           | 8/28/2024 7:52 PM |  |  |
| 10                                                            | Modernization                                      |           | 8/28/2024 3:26 PM |  |  |