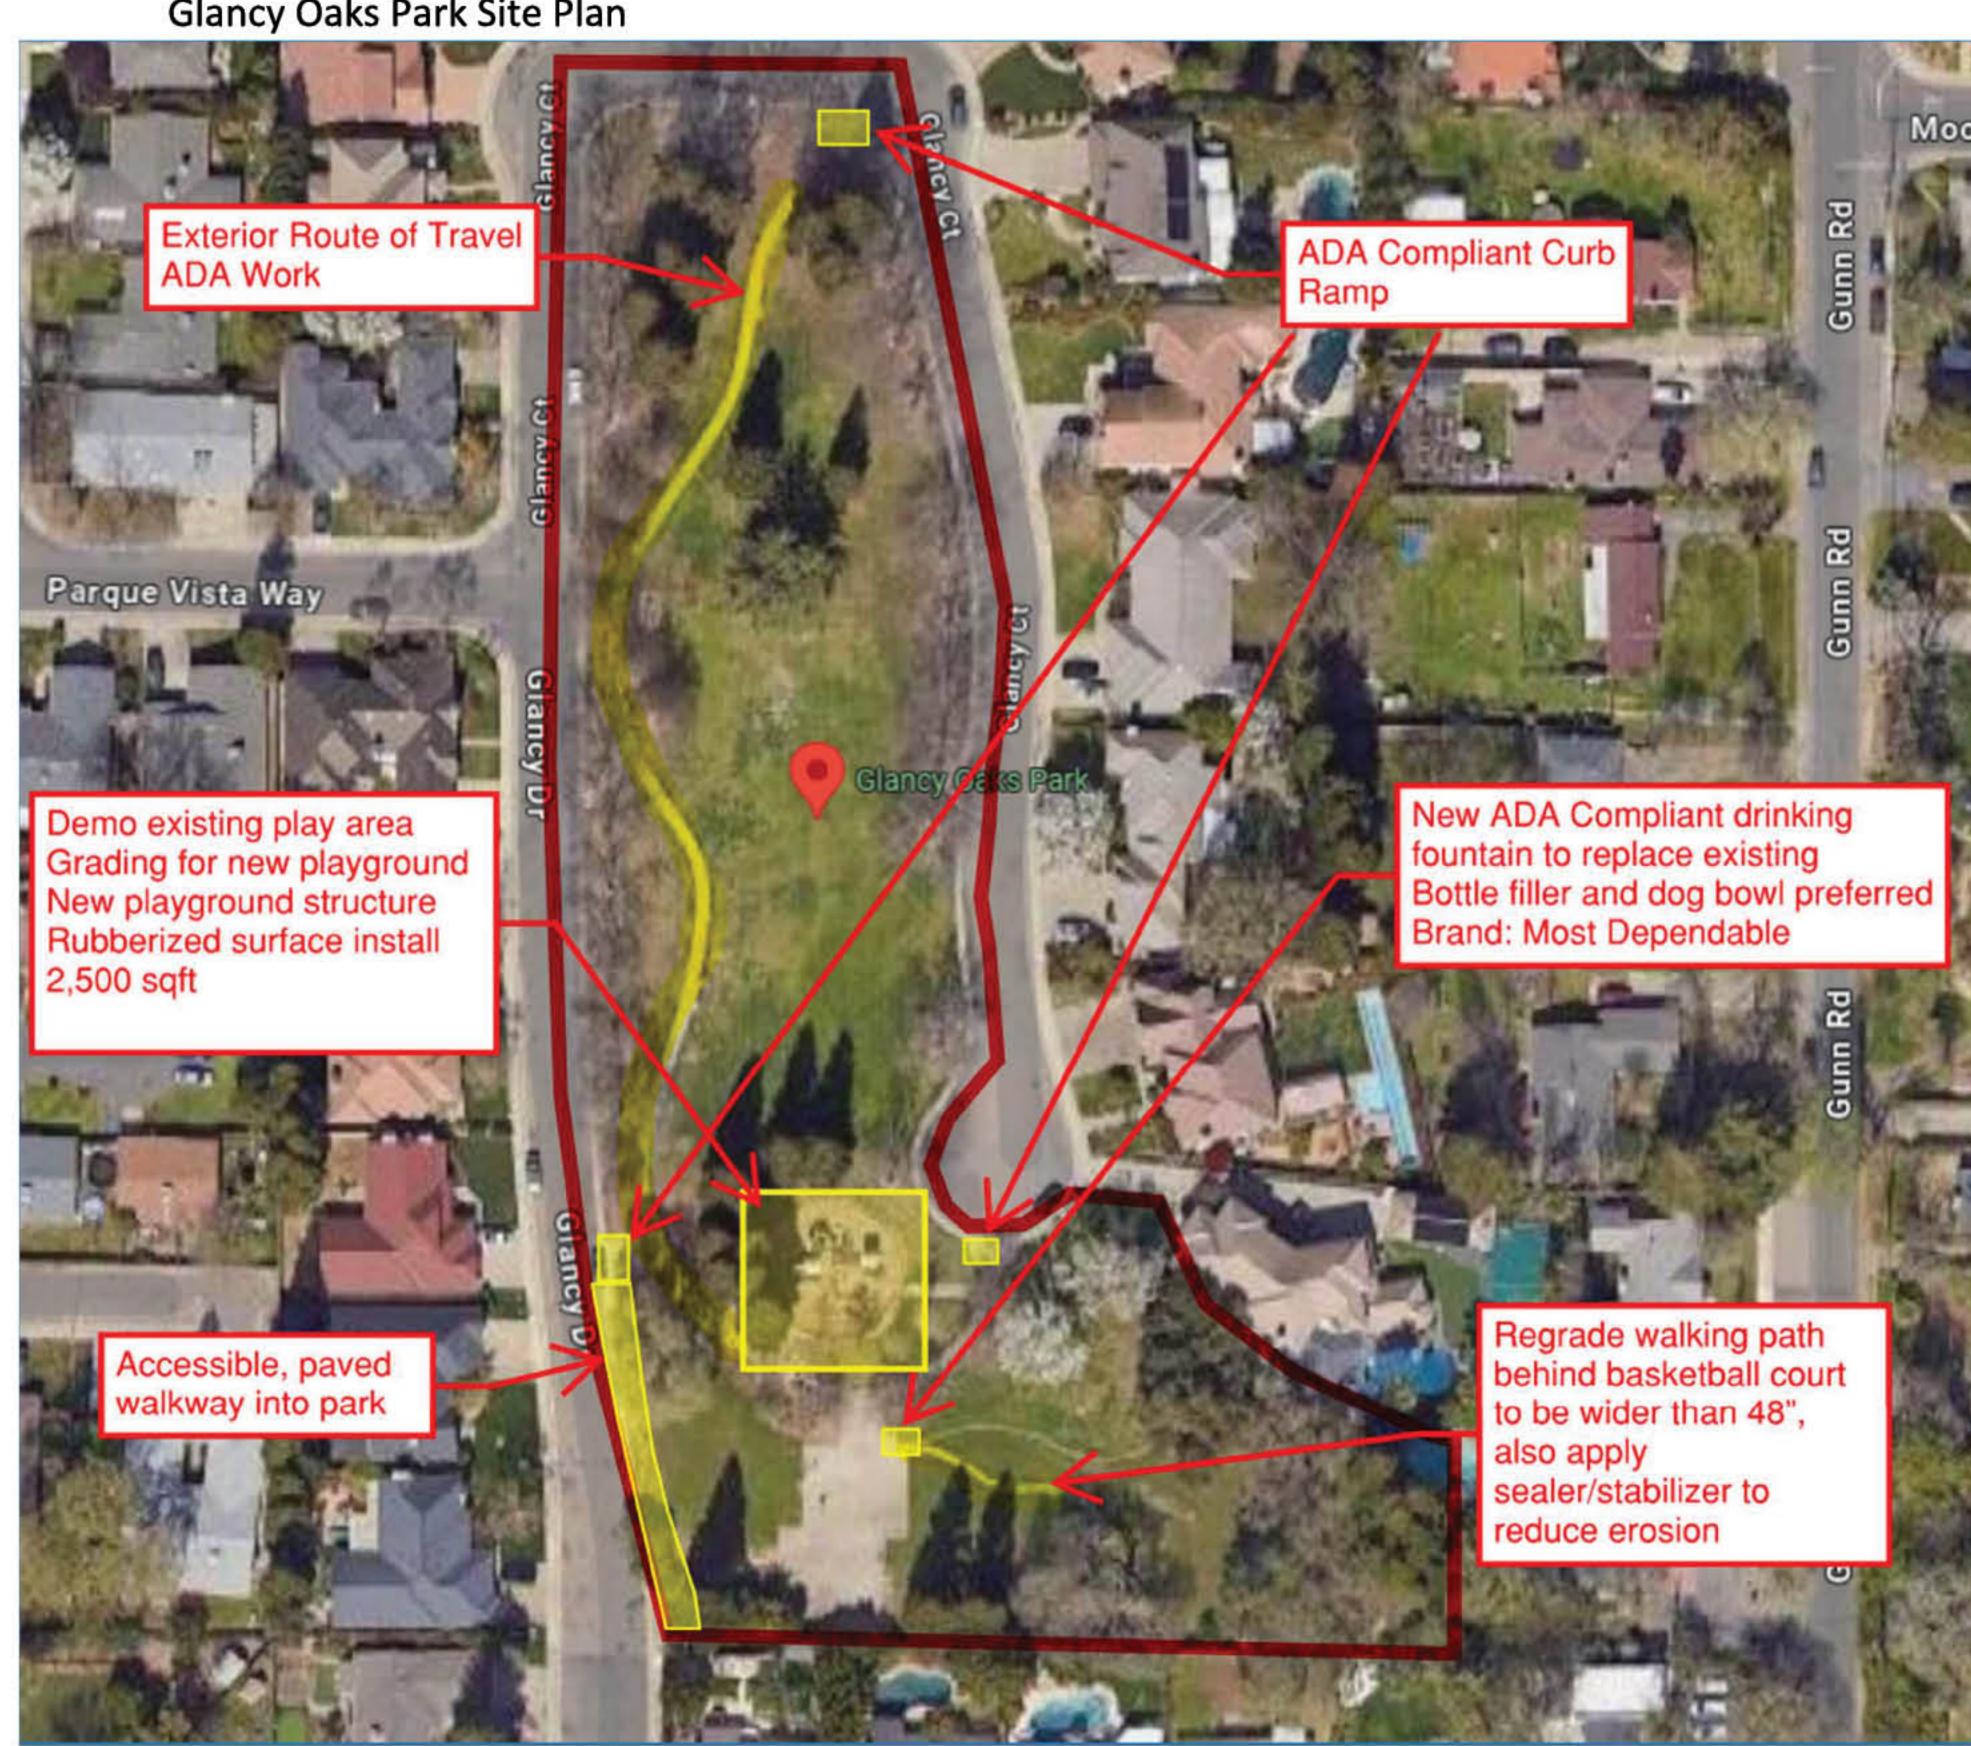

### PROJECT OVERVIEW/SCOPE: OVERALL IMPROVEMENT AREAS

#### **Exhibit A Series 2023 Scope**

Glancy Oaks Park Site Plan