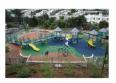

# Playground Replacement

- New trees for additional shading
- New benches, seating stones and picnic tables
- · New entry for enhanced safety and wayfinding
- Artificial turf for kids to play
- New colorful rubberized surfacing under the play equipment
- New natural theme play structures and equipment
- New drinking fountain w/ bottle filler

NATURE PLAY ELEMENTS WITH COLORFUL RUBBER SURFACING

PLAYGROUND

UNIVERSAL PLAY WITH COLORFUL RUBBER SURFACING