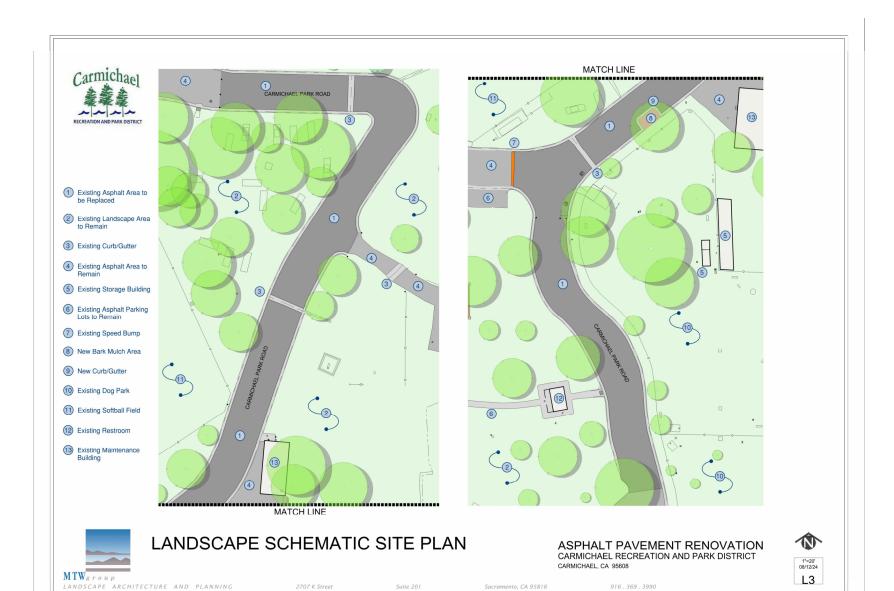

# **Asphalt Pavement Replacement**

• Replace existing asphalt area roadway/ area for farmer's market