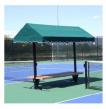

## **Pickleball Courts Conversion**

- Replace two existing tennis courts with six pickleball courts with paddle holders
- Benches with shade
- Separation fence between courts
- New concrete patio w/ shade structure
- New restroom building w/ drinking fountain and bottle filler

4 New Shade Structure

5 New Concrete Patio

6 Picnic Table

7 New Tree

8 Existing Trees

New Restroom With Drinking Fountain

10 Decorative Bike Racks

11) Existing Shade structure

12 Existing Tennis Courts

13 Existing Parking Lots

14 Existing Planting Area

15 New Drinking fountain w/ Bottle Refill

Relocated Existing Disc Golf Cage

(17) Existing Picnic Tables

PICKLE BALL COURTS BENCH WITH SHADE