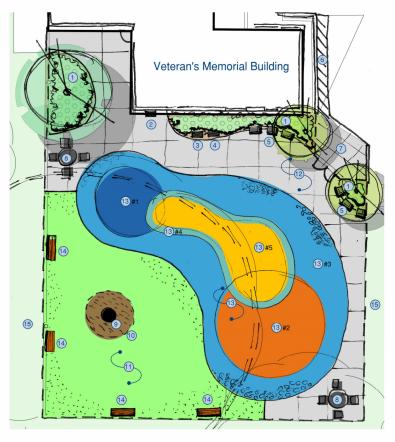

# Playground Replacement

- New trees for additional shading
- New benches, seating stones and picnic tables
- · New entry for enhanced safety and wayfinding
- Artificial turf for kids to play
- New colorful rubberized surfacing under the play equipment
- New natural theme play structures and equipment
- New drinking fountain w/ bottle filler

REFILL

BENCH

PICNIC TABLE

New Tree and Planting Area

- 2 Drinking Fountain w/ bottle Refill
- 3 Little Library
- 4 Playground Sign
- Seating Stones
- 6 Striping
- New Entry Config, Lose 2 stalls, increase entrance safety and way finding.
- 8 Picnic Table
- 9 Existing Tree
- 10 Pour in Place Mulch RWG
- 11) Artificial Turf
- 12 New Concrete Plaza
- (3) Rubber surfacing w/ different # color
  (4) Bench
- 15 Existing Landscape Area

NATURE PLAY ELEMENTS WITH COLORFUL RUBBER SURFACING

PLAYGROUND

UNIVERSAL PLAY WITH COLORFUL RUBBER SURFACING

#### LANDSCAPE SCHEMATIC SITE PLAN

PLAYGROUND RENOVATION CARMICHAEL RECREATION AND PARK DISTRICT CARMICHAEL, CA 95608