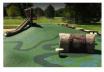

# Playground Replacement

- New trees for additional shading
- New benches, seating stones and picnic tables
- · New entry for enhanced safety and wayfinding
- Artificial turf for kids to play
- New colorful rubberized surfacing under the play equipment
- New natural theme play structures and equipment
- New drinking fountain w/ bottle filler

NATURE PLAY ELEMENTS WITH COLORFUL RUBBER SURFACING

PLAYGROUND

UNIVERSAL PLAY WITH COLORFUL RUBBER SURFACING