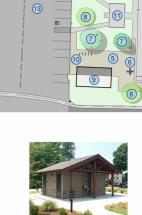

## **Pickleball Courts Conversion**

- Replace two existing tennis courts with six pickleball courts with paddle holders
- Benches with shade
- Separation fence between courts
- New concrete patio w/ shade structure
- New restroom building w/ drinking fountain and bottle filler

DRINKING FOUNTAIN W/ BOTTLE REFILL

BENCH

PICNIC TABLE

**District Office** 

RESTROOM W/ DRINKING FOUNTAIN

PADDLE HOLDER

III III III III 17

DECORATIVE BIKE RACKS

4 New Shade Structure

5 New Concrete Patio

6 Picnic Table

7 New Tree

8 Existing Trees

New Restroom With Drinking Fountain

10 Decorative Bike Racks

11) Existing Shade structure

12 Existing Tennis Courts

13 Existing Parking Lots

14 Existing Planting Area

15 New Drinking fountain w/ Bottle Refill

Relocated Existing Disc Golf Cage

(17) Existing Picnic Tables

PICKLE BALL COURTS BENCH WITH SHADE