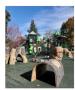

# Playground Replacement

- New trees for additional shading
- New benches, seating stones and picnic tables
- · New entry for enhanced safety and wayfinding
- Artificial turf for kids to play
- New colorful rubberized surfacing under the play equipment
- New natural theme play structures and equipment
- New drinking fountain w/ bottle filler

NATURE PLAY ELEMENTS WITH COLORFUL RUBBER SURFACING

PLAYGROUND

UNIVERSAL PLAY WITH COLORFUL RUBBER SURFACING